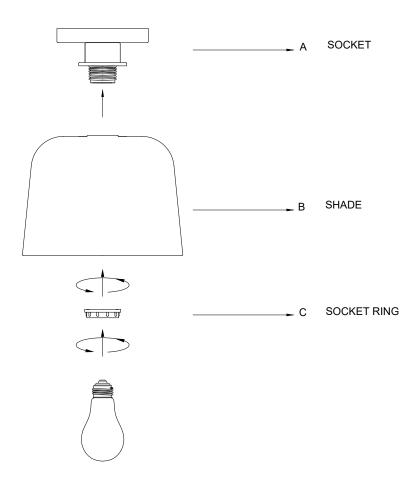

ITEM NO:M60067MBKPN M60067WHPN M60067NBLPN M60067MBKNB M60067WHNB M60067NBLNB

## ASSEMBLY INSTRUCTIONS

- 1. Carefully unpack and identify all parts referring to illustration for parts identification.
- 2. Turn the power to the installation point OFF.
- 3. Place the shade (B) over the socket (A) and secure with socket ring (C).
- 4. Refer to the additional installation instructions included with the product for wiring and installation.
- 5. Install proper bulbs (not included) into each socket referring to the markings and/or labels on the fixture for maximum wattage.
- 6. Restore power to the installation point and retain this sheet for future reference.